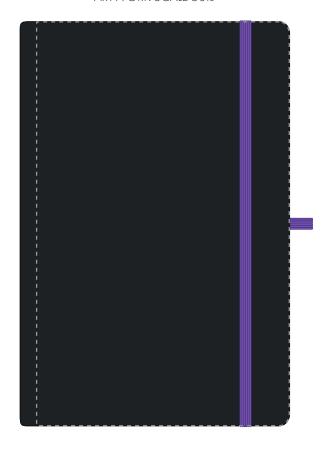

Product and Artwork Proof

A5 BLACK MOLE

Your Ref: Quantity: Product Code: QS0765
Our Ref: Version: 1 Product Colour: PURPLE

**PRINTING CONCERNS:** 

We stock this item in the following colours

## **PANTONE REFERENCE(S)**

Due to the nature of the product the print position may vary by 2 -  $3\ \text{mm}$ 

## ARTWORK SCALE 50%

Product Image for visualisation - colours may vary

The dashed line is to demonstrate print area and will not appear on your printed item